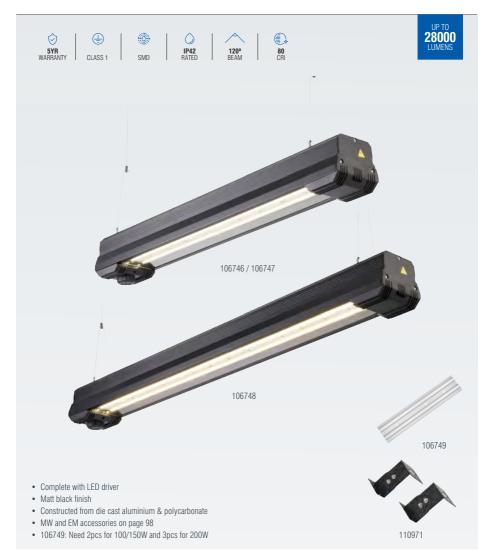

## HELIOS LINEAR Robust, durable LED highbays

The Helios Linear Highbay range from Saxby Lighting. Designed to last, this range boasts a durable and robust diecast aluminium housing, ensuring that it can withstand even the toughest conditions. Unbeatable value, with high-performance LED chips outputting impressive 28000 lumens at 140lm/w. The Helios range offers a 4000K color temperature, providing a natural and bright light that can enhance productivity and efficiency, with the addition of a plug and play microwave sensor. Available in 100W, 150W, and 200W options, the Helios Linear Highbay range is the ultimate solution for all your commercial and industrial lighting needs.

## **HELIOS LINEAR**

Robust, durable LED highbays

| Code   | Description               | Lamp                  | K    | LM    | LM/W | Dimensions                       |
|--------|---------------------------|-----------------------|------|-------|------|----------------------------------|
| 106746 | Helios Linear             | 100W LED module (SMD) | 4000 | 14000 | 140  | H: 122-1000mm W: 105mm L: 734mm  |
| 106747 | Helios Linear             | 150W LED module (SMD) | 4000 | 21000 | 140  | H: 122-1000mm W: 105mm L: 734mm  |
| 106748 | Helios Linear             | 200W LED module (SMD) | 4000 | 28000 | 140  | H: 122-1000mm W: 105mm L: 1020mm |
| 110971 | NEW Helios Linear Bracket |                       |      |       |      | H: 100.5mm W: 60mm L: 82.9mm     |
| 106749 | Helios Linear Lens        |                       |      |       |      | H: 7.2mm W: 61mm L: 285mm        |